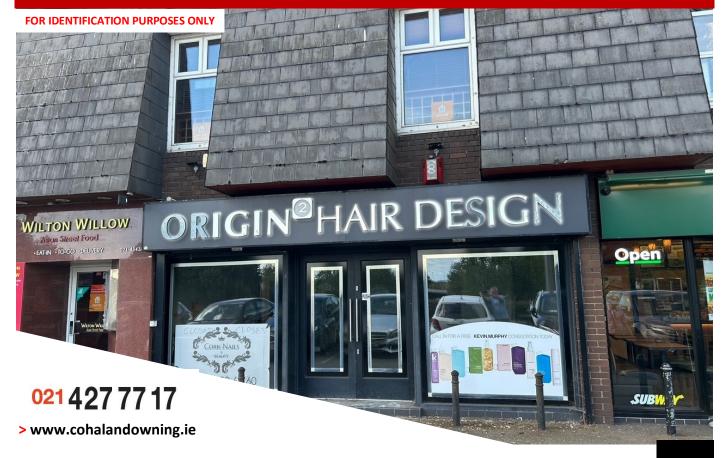

**TO LET** 

**Location:** This property is located in Wilton, approx. 3km southwest of Cork City in a neighbourhood centre development on the southside of Bishopstown Road at its junction with Cardinal Way and directly adjacent to Wilton Shopping Centre and CUH.

Established immediate neighbouring occupiers include The Wilton Pub & Restaurant, Allcare Pharmacy, Subway and the Wilton Willow restaurant.

Description: The property comprises a 106.8 sqm (GIA) regular shaped ground floor and basement retail unit fronting Cardinal Way with own door access to the front and rear of the premises. The unit is self contained and open plan in layout.