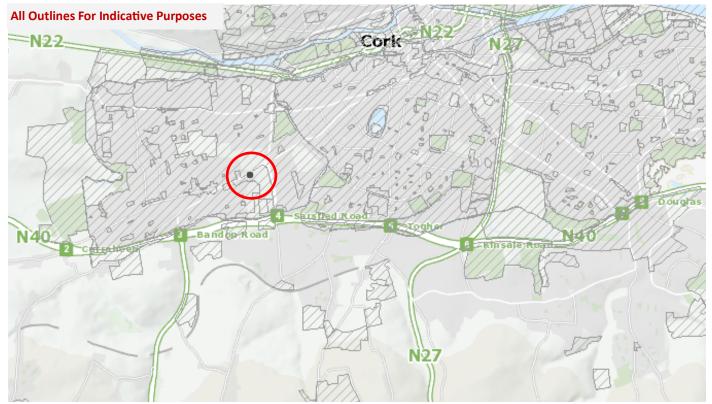

**TO LET** 

**Location:** This property is located in Wilton, approx. 3km southwest of Cork City in a neighbourhood centre development on the southside of Bishopstown Road at its junction with Cardinal Way and directly adjacent to Wilton Shopping Centre and CUH.