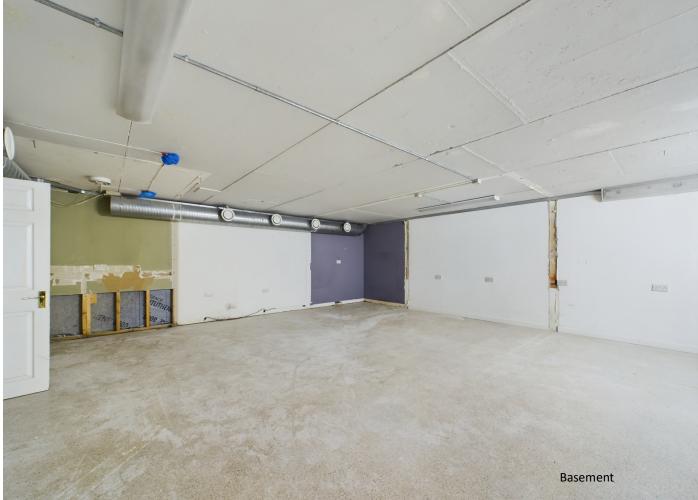

#### Accommodation:

| Floor        | Description     | Sq. M Approx. | Sq. Ft Approx. |
|--------------|-----------------|---------------|----------------|
| Ground Floor | Retail          | 52.5          | 566            |
| Basement     | Retail/ Storage | 54.3          | 585            |
| Total Area   | •               | 106.8         | 1,151          |