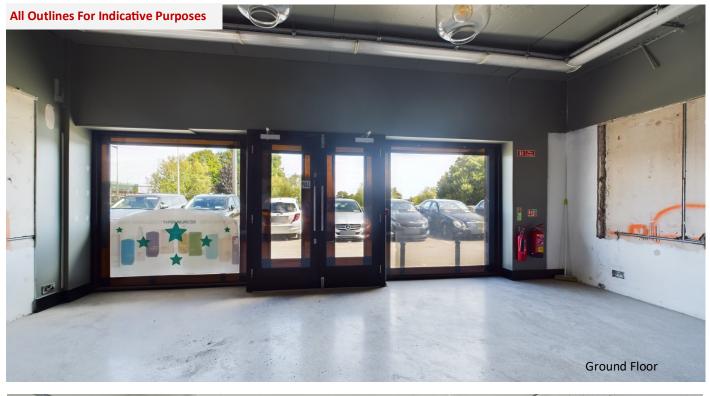

Established immediate neighbouring occupiers include The Wilton Pub & Restaurant, Allcare Pharmacy, Subway and the Wilton Willow restaurant.

Description: The property comprises a 106.8 sqm (GIA) regular shaped ground floor and basement retail unit fronting Cardinal Way with own door access to the front and rear of the premises. The unit is self contained and open plan in layout.

#### Accommodation:

| Floor        | Description     | Sq. M Approx. | Sq. Ft Approx. |
|--------------|-----------------|---------------|----------------|
| Ground Floor | Retail          | 52.5          | 566            |
| Basement     | Retail/ Storage | 54.3          | 585            |
| Total Area   | •               | 106.8         | 1,151          |