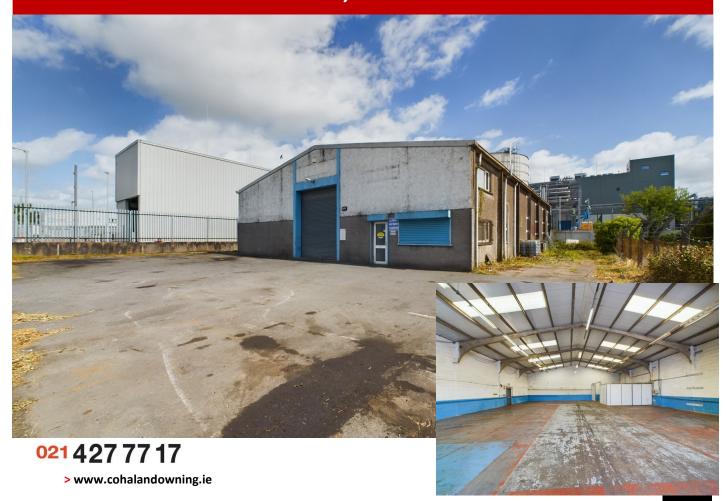

## **Detached Warehouse**

on

**Secure Yard of 0.3 Acres Approx.** 

## UNIT 11B, LITTLE ISLAND BUSINESS PARK, LITTLE ISLAND, CORK. T45 XH93

- > The property comprises a detached warehouse unit with ancillary offices extending to a GEA of approximately 5,500 Sq.ft (511 sqm) together with an abundance of car parking facilities and vehicular circulation areas, set down areas and yard space set on an overall secure site of 0.3 Acres/ (0.12 ha) approx. held under folio CK9398F.
- > The property has a modern roof and benefits from a large grade level motorised loading door (4.4m H X 3.8m W) to the front (western) elevation.
- > The warehouse benefits from a minimum eaves height of 4.5m and an apex height of 6.3m.
- > Ancillary accommodation over ground and mezzanine floor includes reception, basic offices, ladies & gents W.C.'s and staff canteen.
- > All mains services available including gas and 3 phase power.