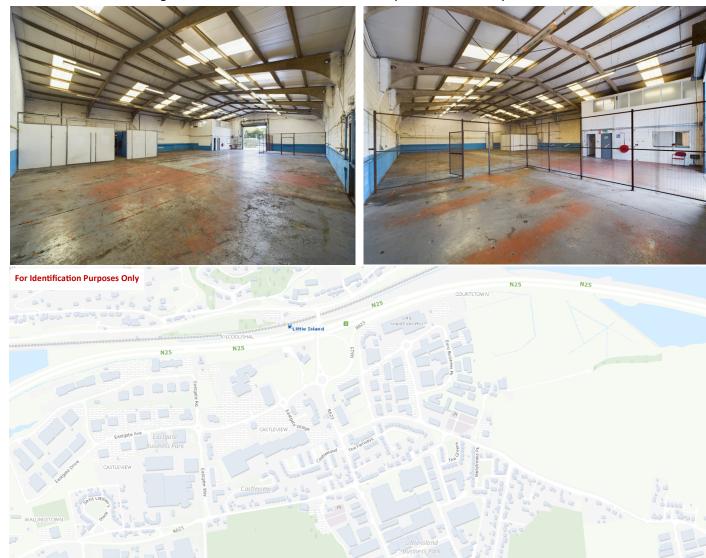

## UNIT 11B, LITTLE ISLAND BUSINESS PARK, LITTLE ISLAND, CORK. T45 XH93

- > The property comprises a detached warehouse unit with ancillary offices extending to a GEA of approximately 5,500 Sq.ft (511 sqm) together with an abundance of car parking facilities and vehicular circulation areas, set down areas and yard space set on an overall secure site of 0.3 Acres/ (0.12 ha) approx. held under folio CK9398F.
- > The property has a modern roof and benefits from a large grade level motorised loading door (4.4m H X 3.8m W) to the front (western) elevation.
- > The warehouse benefits from a minimum eaves height of 4.5m and an apex height of 6.3m.
- > Ancillary accommodation over ground and mezzanine floor includes reception, basic offices, ladies & gents W.C.'s and staff canteen.
- > All mains services available including gas and 3 phase power.

## Location

Ideally located within the thriving employment hub of Little Island, which is situated off the N25 Cork - Rosslare Road approx. 4.5 km east of the newly upgraded Dunkettle interchange connecting the Dublin M8 with the Waterford N25, and Cork's South Ring Road network, providing immediate access to the Airport and Cork's southern and western suburbs. Little Island is widely recognised as one of Cork's premier business locations, with occupiers in the immediate vicinity including Laya Healthcare, Eli Lilly, Gilead, ESB Networks, Pepsi, EZ Living, Harvey Norman, The Range, JYSK and Kearys BMW. Nearby services and amenities including a Spar convenience store, Circle K Filling Station & Centra, and a Radisson Blu Hotel with leisure centre and conference facilities. There is a regular commuter rail service from the nearby Little Island railway station.