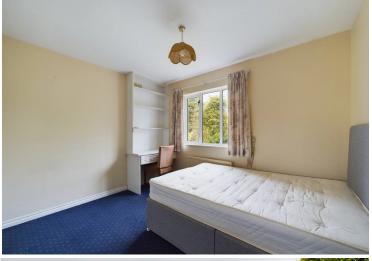

#### **First Floor**

Bedroom 1 - 3.8m x 3.0m

Carpet floor covering, fitted wardrobe and desk unit

Bedroom 2 - 3.3m x 3.0m

Carpet floor covering, fitted wardrobe and desk unit

Bedroom 3 - 2.7m x 2.5m

Carpet floor covering