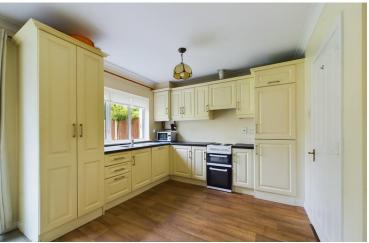

#### **Ground Floor**

Hallway - 4.6m x 2.0m

Carpet floor covering

Living Room – 4.3m 3.3m

Ornate fireplace, carpet floor covering

Kitchen/Dining Room - 5.6m x 3.5m

Range of fitted kitchen appliances, vinyl flooring and carpet floor covering, sliding door to rear