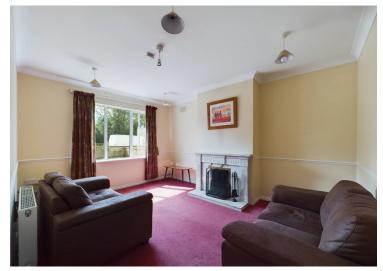

#### **Ground Floor**

Hallway - 4.6m x 2.0m

Carpet floor covering

Living Room – 4.3m 3.3m

Ornate fireplace, carpet floor covering

Kitchen/Dining Room - 5.6m x 3.5m

Range of fitted kitchen appliances, vinyl flooring and carpet floor covering, sliding door to rear